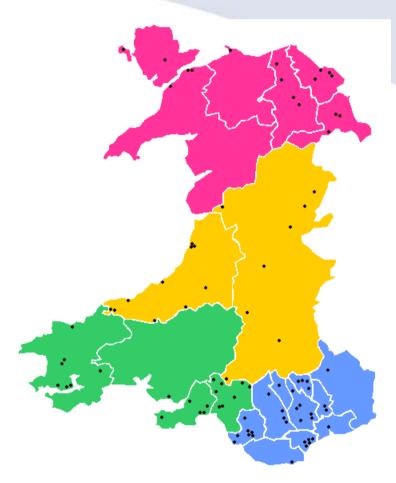

# Today

- New Devolved Model
- Ufi Wales Board Sub committee
- 16 partnerships in Wales
- learndirect centres
- learndirect link
- Access to specialist tutor support