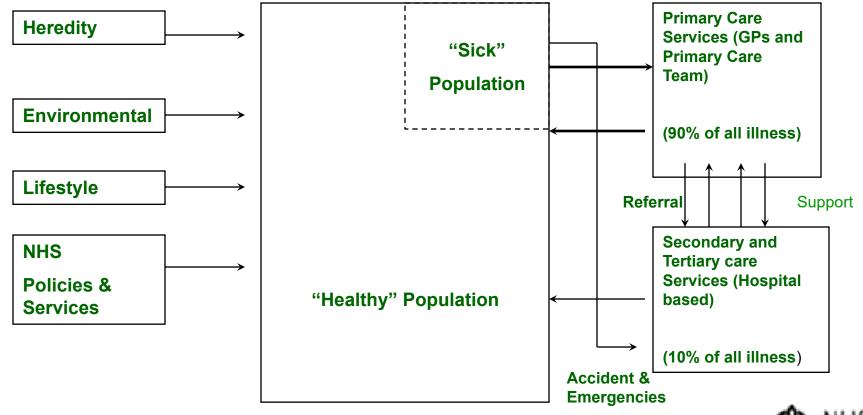

# IMPLEMENTING THE VISION FOR HEALTH

**Presentation by** 

#### **David Hands**

Prif Weithredwr/Chief Executive Awdurdod Iechyd Gogledd Cymru / North Wales Health Authority



8<sup>th</sup> December 2000

### The Context

- ➤ "Better Health, Better Wales"
- > Partnerships and Integration (1999 Act)
- ➢ Quality and Improved Outcomes
- ➤ "Access and Excellence"
- ➢ Strategy for NHS Wales



### The Emphasis on Effectiveness



#### EFFECTIVENESS



### Simplified Model of the Health Care System





## The Framework for Health Improvement



### The Approach to Planning

- Comprehensive, rolling 3-5 year Health Improvement Programme
- ≻Annual Operational Plan
- Care Programme Approach
- ➢ Integration of Stakeholder Plans



## Development Framework for the HIP / Operational Plan

- Health Needs in North Wales
- Improving Population Health
  - BHBW Targets
  - Alliance Targets and Action Plan
- Improving Health Services
  - Access, Equity, Efficiency and Effectiveness
  - Promoting Integration
  - Primary Health Care
  - Specialist Services (Programme by Programme)



## Development Framework for the HIP / Operational Plan

#### Improving the Infrastructure

- Organisation Development
- Planning Processes
- Clinical Effectiveness and Governance
- Performance Management / Controls A