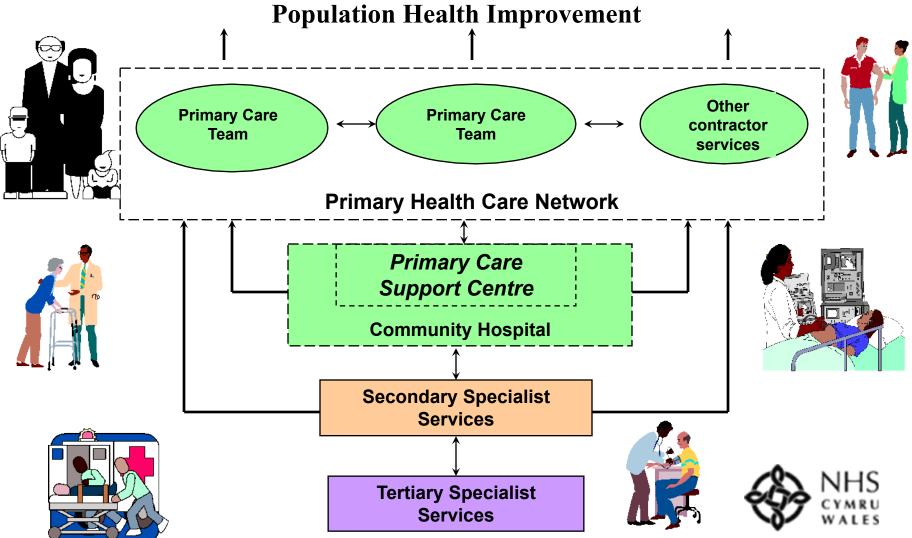

# IMPLEMENTING THE VISION FOR HEALTH

**Presentation by** 

#### **David Hands**

Prif Weithredwr/Chief Executive Awdurdod Iechyd Gogledd Cymru / North Wales Health Authority



8<sup>th</sup> December 2000

### The Context

- ➤ "Better Health, Better Wales"
- > Partnerships and Integration (1999 Act)
- ➢ Quality and Improved Outcomes
- ➤ "Access and Excellence"
- ➢ Strategy for NHS Wales



### The Emphasis on Effectiveness



#### EFFECTIVENESS



### Simplified Model of the Health Care System





## The Framework for Health Improvement



### The Approach to Planning

- Comprehensive, rolling 3-5 year Health Improvement Programme
- ≻Annual Operational Plan
- Care Programme Approach
- ➢ Integration of Stakeholder Plans



## Development Framework for the HIP / Operational Plan

- Health Needs in North Wales
- Improving Population Health
  - BHBW Targets
  - Alliance Targets and Action Plan
- Improving Health Services
  - Access, Equity, Efficiency and Effectiveness
  - Promoting Integration
  - Primary Health Care
  - Specialist Services (Programme by Programme)



## Development Framework for the HIP / Operational Plan

#### Improving the Infrastructure

- Organisation Development
- Planning Processes
- Clinical Effectiveness and Governance
- Performance Management / Controls Assurance
- Public Involvement
- Human Resourc